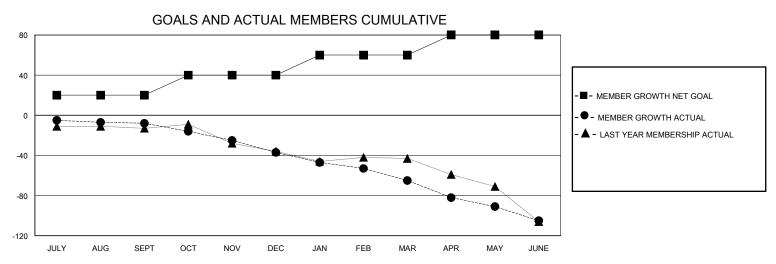

## District 201V2

Results as of: 6/30/2020

| GMT:                                                        |                  |             | GMT CA           |                                                             |                         |                         |                                                    |  |
|-------------------------------------------------------------|------------------|-------------|------------------|-------------------------------------------------------------|-------------------------|-------------------------|----------------------------------------------------|--|
| Clubs                                                       |                  |             |                  | Members                                                     |                         |                         |                                                    |  |
| RESULTS FOR 2019-2020                                       |                  |             |                  | RESULTS FOR 2019-2020                                       |                         |                         |                                                    |  |
| QUARTER                                                     | NEW CLUB GOAL    | NEW CLUBS   | DROPPED CLUBS    | QUARTER MEN                                                 | MBER GROWTH NET<br>GOAL | MEMBER GROWTH<br>ACTUAL | DROPPED<br>MEMBERS ACTUAL<br>(including transfers) |  |
| JULY/AUG/SEPT<br>OCT/NOV/DEC<br>JAN/FEB/MAR<br>APR/MAY/JUNE | 0<br>1<br>0<br>1 | 0<br>0<br>0 | 0<br>0<br>0<br>0 | JULY/AUG/SEPT<br>OCT/NOV/DEC<br>JAN/FEB/MAR<br>APR/MAY/JUNE | 20<br>20<br>20<br>20    | 40<br>28<br>27<br>13    | 42<br>50<br>49<br>50                               |  |